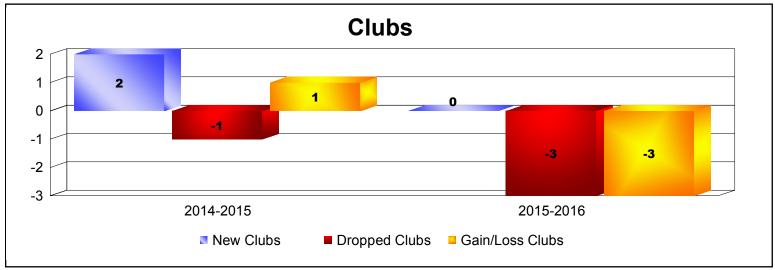

MBR0065 Page 1 of 2 10/3/2019 3:09:50PM

District 388 As of June 2019 Cumulative

| Year      | New<br>Clubs | Dropped<br>Clubs | Gain/<br>Loss<br>Clubs | New<br>Members | Charter<br>Members | Reinstate<br>Members | Transfer<br>Members | Total<br>Member<br>Added | Total<br>Members<br>Dropped | Gain/<br>Loss<br>Members |
|-----------|--------------|------------------|------------------------|----------------|--------------------|----------------------|---------------------|--------------------------|-----------------------------|--------------------------|
| 2014-2015 | 2            | -1               | 1                      | 19             | 50                 | 0                    | 0                   | 69                       | -38                         | 31                       |
| 2015-2016 | 0            | -3               | -3                     | 0              | 0                  | 0                    | 0                   | 0                        | -76                         | -76                      |
| Average   | 1            | -2               | -1                     | 10             | 25                 | 0                    | 0                   | 35                       | -57                         | -23                      |