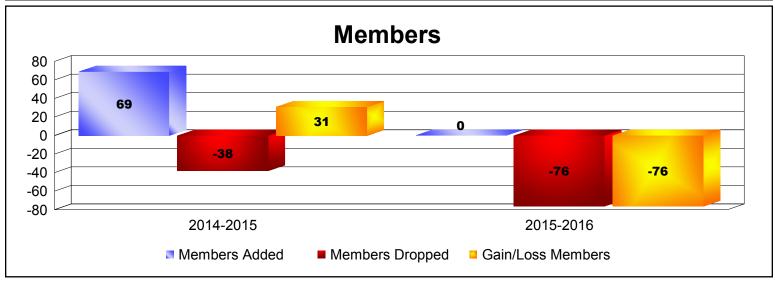

MBR0065 Page 1 of 2 10/3/2019 3:09:50PM

District 388 As of June 2019 Cumulative

| Year      | New<br>Clubs | Dropped<br>Clubs | Gain/<br>Loss<br>Clubs | New<br>Members | Charter<br>Members | Reinstate<br>Members | Transfer<br>Members | Total<br>Member<br>Added | Total<br>Members<br>Dropped | Gain/<br>Loss<br>Members |
|-----------|--------------|------------------|------------------------|----------------|--------------------|----------------------|---------------------|--------------------------|-----------------------------|--------------------------|
| 2014-2015 | 2            | -1               | 1                      | 19             | 50                 | 0                    | 0                   | 69                       | -38                         | 31                       |
| 2015-2016 | 0            | -3               | -3                     | 0              | 0                  | 0                    | 0                   | 0                        | -76                         | -76                      |
| Average   | 1            | -2               | -1                     | 10             | 25                 | 0                    | 0                   | 35                       | -57                         | -23                      |