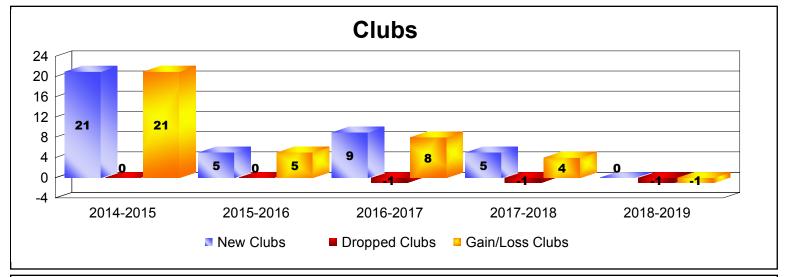

District 388 As of June 2019 Cumulative

| Year      | New<br>Clubs | Dropped<br>Clubs | Gain/<br>Loss<br>Clubs | New<br>Members | Charter<br>Members | Reinstate<br>Members | Transfer<br>Members | Total<br>Member<br>Added | Total<br>Members<br>Dropped | Gain/<br>Loss<br>Members |
|-----------|--------------|------------------|------------------------|----------------|--------------------|----------------------|---------------------|--------------------------|-----------------------------|--------------------------|
| 2014-2015 | 21           | 0                | 21                     | 399            | 705                | 5                    | 3                   | 1112                     | -115                        | 997                      |
| 2015-2016 | 5            | 0                | 5                      | 400            | 163                | 11                   | 15                  | 589                      | -718                        | -129                     |
| 2016-2017 | 9            | -1               | 8                      | 593            | 373                | 5                    | 4                   | 975                      | -200                        | 775                      |
| 2017-2018 | 5            | -1               | 4                      | 395            | 168                | 8                    | 14                  | 585                      | -895                        | -310                     |
| 2018-2019 | 0            | -1               | -1                     | 225            | 5                  | 4                    | 10                  | 244                      | -304                        | -60                      |
| Average   | 8            | -1               | 7                      | 402            | 283                | 7                    | 9                   | 701                      | -446                        | 255                      |