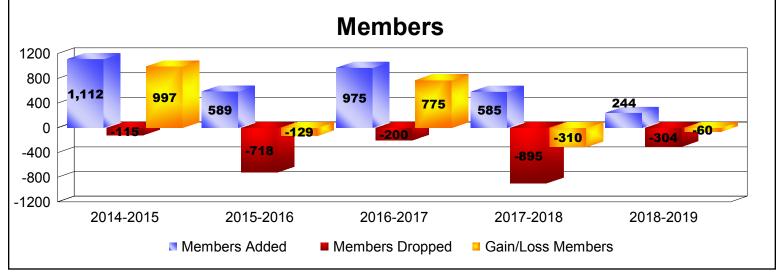

District 388 As of June 2019 Cumulative

| Year      | New<br>Clubs | Dropped<br>Clubs | Gain/<br>Loss<br>Clubs | New<br>Members | Charter<br>Members | Reinstate<br>Members | Transfer<br>Members | Total<br>Member<br>Added | Total<br>Members<br>Dropped | Gain/<br>Loss<br>Members |
|-----------|--------------|------------------|------------------------|----------------|--------------------|----------------------|---------------------|--------------------------|-----------------------------|--------------------------|
| 2014-2015 | 21           | 0                | 21                     | 399            | 705                | 5                    | 3                   | 1112                     | -115                        | 997                      |
| 2015-2016 | 5            | 0                | 5                      | 400            | 163                | 11                   | 15                  | 589                      | -718                        | -129                     |
| 2016-2017 | 9            | -1               | 8                      | 593            | 373                | 5                    | 4                   | 975                      | -200                        | 775                      |
| 2017-2018 | 5            | -1               | 4                      | 395            | 168                | 8                    | 14                  | 585                      | -895                        | -310                     |
| 2018-2019 | 0            | -1               | -1                     | 225            | 5                  | 4                    | 10                  | 244                      | -304                        | -60                      |
| Average   | 8            | -1               | 7                      | 402            | 283                | 7                    | 9                   | 701                      | -446                        | 255                      |